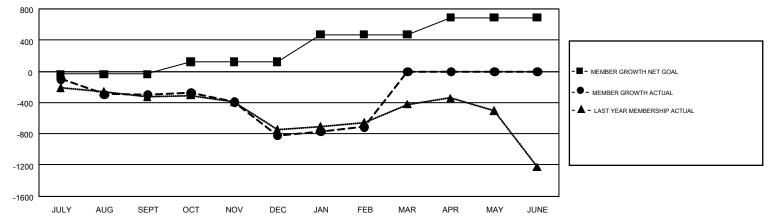

## GMT: JOOST PAIJMANS

REPORT DOES NOT INCLUDE CLUBS IN UNDISTRICTED AREAS.

| Clubs<br>RESULTS FOR 2018-2019 |    |   |    | Members<br>RESULTS FOR 2018-2019 |     |     |       |  |
|--------------------------------|----|---|----|----------------------------------|-----|-----|-------|--|
|                                |    |   |    |                                  |     |     |       |  |
| JULY/AUG/SEPT                  | 7  | 2 | 13 | JULY/AUG/SEPT                    | -34 | 583 | 790   |  |
| OCT/NOV/DEC                    | 18 | 4 | 8  | OCT/NOV/DEC                      | 156 | 584 | 1,040 |  |
| JAN/FEB/MAR                    | 33 | 1 | 5  | JAN/FEB/MAR                      | 352 | 509 | 346   |  |
| APR/MAY/JUNE                   | 37 | 0 | 0  | APR/MAY/JUNE                     | 217 | 0   | 0     |  |