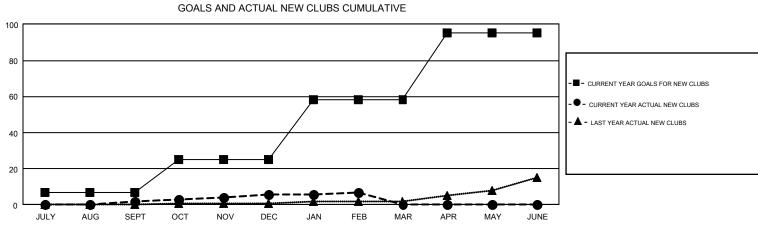

## GMT: JOOST PAIJMANS

REPORT DOES NOT INCLUDE CLUBS IN UNDISTRICTED AREAS.

| Clubs<br>RESULTS FOR 2018-2019 |    |   |    | Members<br>RESULTS FOR 2018-2019 |     |     |       |  |
|--------------------------------|----|---|----|----------------------------------|-----|-----|-------|--|
|                                |    |   |    |                                  |     |     |       |  |
| JULY/AUG/SEPT                  | 7  | 2 | 13 | JULY/AUG/SEPT                    | -34 | 583 | 790   |  |
| OCT/NOV/DEC                    | 18 | 4 | 8  | OCT/NOV/DEC                      | 156 | 584 | 1,040 |  |
| JAN/FEB/MAR                    | 33 | 1 | 5  | JAN/FEB/MAR                      | 352 | 509 | 346   |  |
| APR/MAY/JUNE                   | 37 | 0 | 0  | APR/MAY/JUNE                     | 217 | 0   | 0     |  |